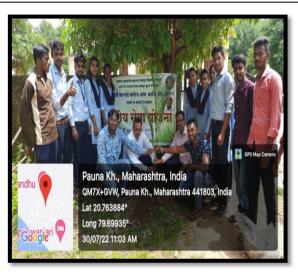

### **B.TREE PLANTATION IN ADOPTED VILLAGES**

Tree Plantation in Grampanchayat Lonara & Pauna Khurd