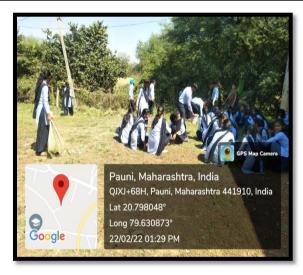

### 2. GREEN CAMPUS CAMPAIGN

### **B.TREE PLANTATION IN ADOPTED VILLAGES**

Tree Plantation in Grampanchayat Lonara & Pauna Khurd

#### Tree Plantation

| Year    | Date Place Types Of Trees |                                | ate Place Types Of Trees                                                                                                  |     | No. Of<br>Trees<br>Extant |
|---------|---------------------------|--------------------------------|---------------------------------------------------------------------------------------------------------------------------|-----|---------------------------|
| 2022-23 |                           | College                        | Almond 02, Cashew Nuts01, Sapota 01,<br>Sweet Lemon 01, Jackfruit 01, Various<br>Roses 04, Other -05                      | 16  | 11                        |
|         | 23July<br>2022            | Adopted Village<br>Pauna Khurd | Ashoka-50, Royal Palm-10, Pomegranate-<br>05, Champha-05, Oleander-05, Flowering<br>Plants-16, Other Trees-40             | 130 | 108                       |
| 2020-21 | 21 July<br>2020           | College                        | 08 Fruit Plants, Mango-03, Orange-01, Pomegranate-01, Lemon-01, Almond-01, Flowering Plants-14, Ashoka-05, 29 Other Trees | 59  | 47                        |
| 2019-20 | 1 July<br>2019            | College                        | Casheye-13, Teakwood-07, Flowering<br>Plants-12, Roses-04, Oleander-10, Mango-<br>05                                      | 56  | 41                        |
|         | 1 July<br>2019            | Adopted Village<br>Lonara      | Casheye-12, Teakwood-8, Flowering Plants-11                                                                               | 31  | 19                        |
| 2018-19 | 1 July<br>2018            | College                        | Ashoka-07, Cashiye-05, Mango-02, Palm-<br>04, Roses-04                                                                    | 103 | 93                        |
|         | 6 July<br>2018            | Adopted Village                | Champha-04, Oleander-02, Flowering Plants-04.                                                                             | 10  | 08                        |