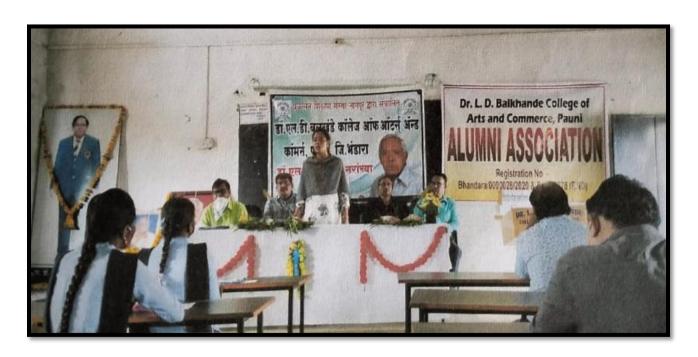

# 3. Photos of CSR Fund Distribution Programs

Cheque distribution to Needy Students through CSR Fund by Hon. Dr. Deepa Milind Balkhande, President Pravarsen Shikshan Sanstha Nagpur

Hon. Dr. Deepa Milind Balkhande, President Pravarsen Shikshan Sanstha Nagpur addressing to Students

Cheque distribution to Needy Students through CSR Fund by Dr. S.M. Nandawagali, Offi. Principle

Cheque distribution to Needy Students through CSR Fund by Hon. Adv. Milind L. Balkhande, Secretary Pravarsen Shikshan Sanstha Nagpur