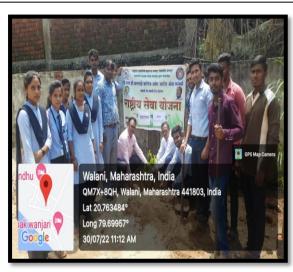

### **B.TREE PLANTATION IN ADOPTED VILLAGES**

Tree Plantation in Grampanchayat Lonara & Pauna Khurd