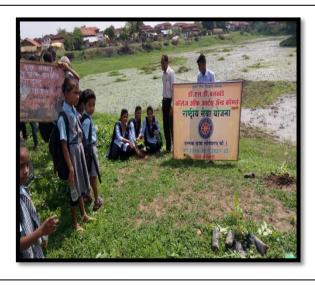

a-guard) drinking water facilities on the campus.
- To bring in the Rain Water Harvesting on the campus. We have collected the rain water from the college roof and it is used for watering the plants.
- To maximize the use of ICT and minimize the use of paper. It will help to go towards 'Paperless
  Office'.
- To reduce the sound pollution in the campus. We have planted trees around the campus.
- To use dust bins in the college campus so as to keep the college campus clean.

Coordinator Internal Quality Assurance Cell (IQAC, Dr. L.D. Balkhande College of Arts and Commerce, Pauni, Dist.- Bhandara

### 2. GREEN CAMPUS CAMPAIGN

### **A.Tree Plantation in College Campus**













### **B.TREE PLANTATION IN ADOPTED VILLAGES**

Tree Plantation in Grampanchayat Lonara & Pauna Khurd













# TREES IN CAMPUS PREMISES

| Sr.      | Tree Name (Marathi) | Tree Name         | Tree Name                   | Quantity |
|----------|---------------------|-------------------|-----------------------------|----------|
| No.      |                     | (English)         | (Biological)                |          |
|          | Fruit Trees         | G . 1 . 1         | Aaua vatiaulata             | 2        |
| <u> </u> | सीताफळ              | Custard Apple     | Annona reticulata           | 2        |
| 2        | लिंबू               | Lemon             | Citrus xlimbn               | 1        |
| 3        | जांब                | Guava Fruit       | Psidium guiajava            | 1        |
| Į.       | केळी                | Banana            | Musa                        | 1        |