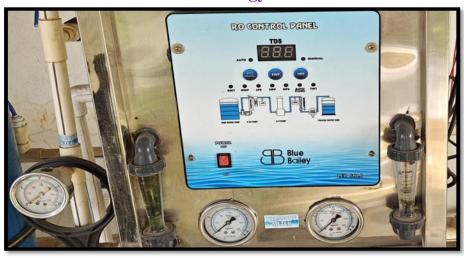

#### Our environmental policy:

- To create awareness regarding environmental policies amongst students, citizens and nearby villagers.
- As per the government, rules and regulations regarding the instructions of tobacco free campus sign boards are displayed at various places on the campus. Pollution free campus is maintained by avoiding tobacco chewing on the campus.
- To sensitize the students and staff regarding the use of drinking water properly for which we have provided purified (RO aqua-guard) drinking water facilities on the campus.
- To bring in the Rain Water Harvesting on the campus. We have collected the rain water from the college roof and it is used for watering the plants.
- To maximize the use of ICT and minimize the use of paper. It will help to go towards 'Paperless
  Office'.
- To reduce the sound pollution in the campus. We have planted trees around the campus.
- To use dust bins in the college campus so as to keep the college campus clean.