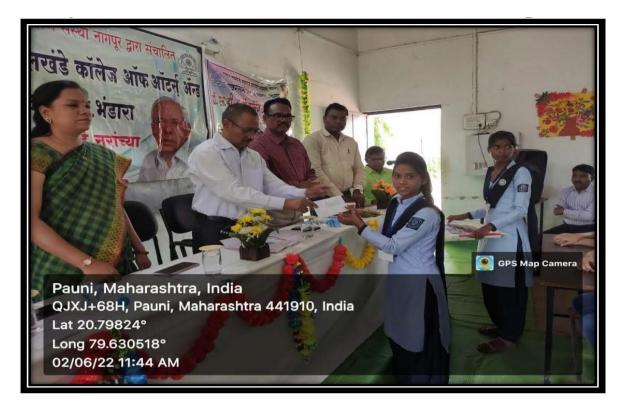

#### डॉ. एल.डी.बलखंडे महाविद्यालय पवनी येथे विद्यार्थी दायित्व निधीचे वाटप

देशोत्रती वृत्तसंकलन...

पवनी • हॉ.एल.डी.बलखंडे कॉलज ऑफ ऑर्ट्स ऑण्ड कॉमर्स, पवनी येथे स्मृतीशेष हॉ.एल.डी.बलखंडे यांच्या जयती निमित्त विद्यावी दायीत्व नियीचे बाटप दि.२ जून २०२२ ला करण्यात जाले. कार्यक्रमाचे अध्यक्ष हॉ.दिपा बलखंडे, अतिथी मिर्लाद बलखंडे, प्रा.संजय नंदागवळी, प्रा.नंदिकशोर सिंगाडे, प्रा.शरद गजमिये, प्रा.इॉ.जगदिश जांगळे यांच्या उपस्थितीत करण्यात आले.

गरीब व होतकरु विद्यार्थ्यांना शैक्षणिक कार्यासाठी शालेब पुस्तके, बसपास व आर्थिकदृष्ट्या मदत कावी या हेतृने यावर्षी ४३ विद्यार्थ्यांना प्रति

विद्यार्थी १ हजार रूपये असे ४३ हजार रू वे वाटप डॉ.दिपा बलखंडे, मिलींद बलखंडे यांच्या शुमहरते करण्यात आले. कार्यक्रमाचे अध्यक्ष डॉ.दिपा बलखंडे सांनी सांगितले की, विद्यार्थ्यांनी दायित्व निधीचा उपयोग चांगल्या प्रकारे करावा. पुढब्या शिक्षणासाठी या निधीचा उपयोग करावा नेणेकरून ती आठवण आयुष्याभर उरेल. कार्यक्रमाचे प्रास्ताविक प्रा. नंदिकशोर सिंगाडे यांनी केले. संघालन प्रा. विलास मेश्राम यांनी तर आसार प्रा.शरद गजीये यांनी मानले. कार्यक्रमाला सर्व प्राध्यापक वर्ग, कर्मचारी उपस्थित होते. (ता.प्र.)