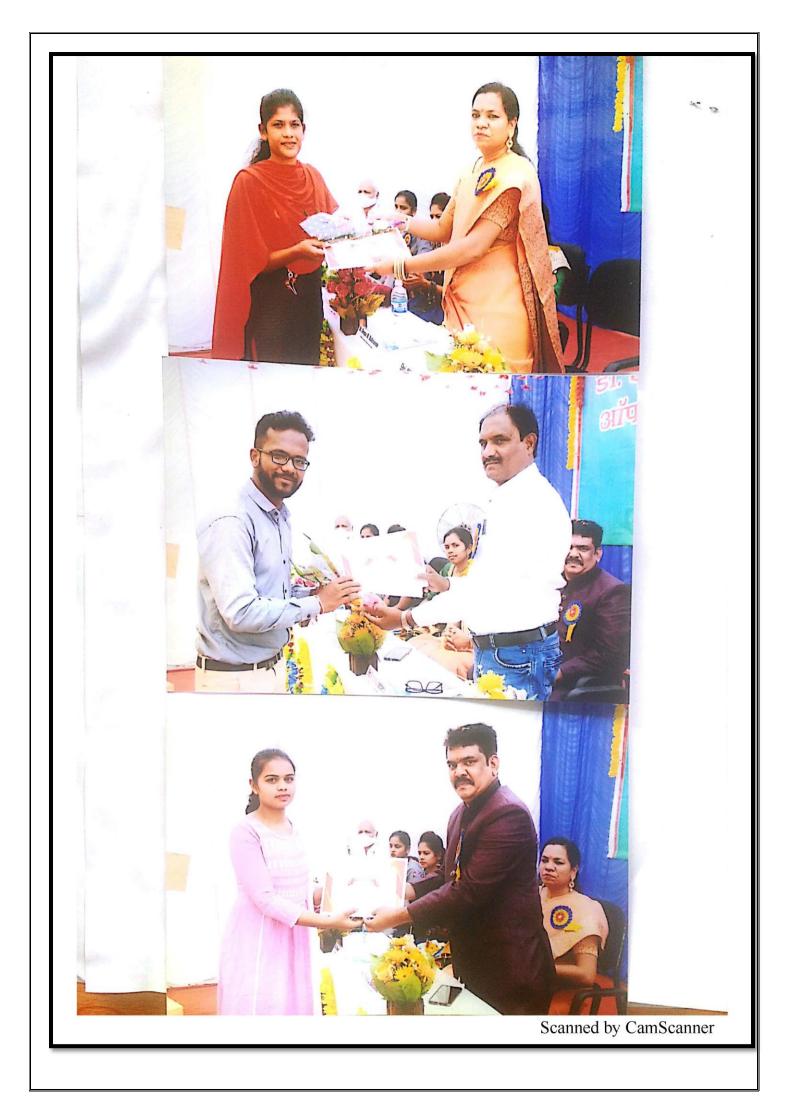

# 3. Photos of CSR Fund Distribution Programs

Cheque distribution to Needy Students through CSR Fund by Hon. Dr. Deepa Milind Balkhande, President Pravarsen Shikshan Sanstha Nagpur

Hon. Dr. Deepa Milind Balkhande, President Pravarsen Shikshan Sanstha Nagpur addressing to Students

Cheque distribution to Needy Students through CSR Fund by Dr. S.M. Nandawagali, Offi. Principle

Cheque distribution to Needy Students through CSR Fund by Hon. Adv. Milind L. Balkhande, Secretary Pravarsen Shikshan Sanstha Nagpur

Cheque distribution to Needy Students through CSR Fund by Mr. Sharad Gajbhiye, Coordinator CSR Fund

**CSR Fund Desrving students** 

**Students accepting Cheques and Certificates** 

**Students accepting Cheques and Certificates** 

Allocating Fund and Certificate to Poor aspirants and Brilliant Students