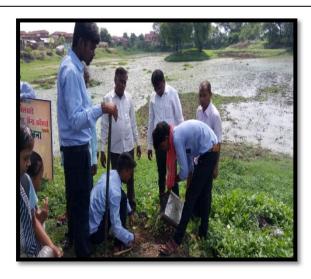

guard) drinking water facilities on the campus.
- To bring in the Rain Water Harvesting on the campus. We have collected the rain water from the college roof and it is used for watering the plants.
- To maximize the use of ICT and minimize the use of paper. It will help to go towards 'Paperless
  Office'.
- To reduce the sound pollution in the campus. We have planted trees around the campus.
- To use dust bins in the college campus so as to keep the college campus clean.

Coordinator Internal Quality Assurance Cell (IQAC, Dr. L.D. Balkhande College of Arts and Commerce, Pauni, Dist.- Bhandara

### 2. GREEN CAMPUS CAMPAIGN

### **A.Tree Plantation in College Campus**













### **B.TREE PLANTATION IN ADOPTED VILLAGES**

Tree Plantation in Grampanchayat Lonara & Pauna Khurd













# TREES IN CAMPUS PREMISES

| Sr.      | Tree Name (Marathi) | Tree Name         | Tree Name                   | Quantity |
|----------|---------------------|-------------------|-----------------------------|----------|
| No.      |                     | (English)         | (Biological)                |          |
|          | Fruit Trees         | G . 1 . 1         | Aaua vatiaulata             | 2        |
| <u> </u> | सीताफळ              | Custard Apple     | Annona reticulata           | 2        |
| 2        | लिंबू               | Lemon             | Citrus xlimbn               | 1        |
| 3        | जांब                | Guava Fruit       | Psidium guiajava            | 1        |
| Į.       | केळी                | Banana            | Musa                        | 1        |
|