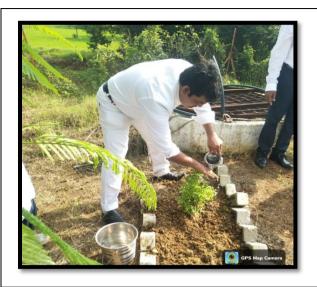

sensitize the students and staff regarding the use of drinking water properly for which we have provided purified (RO aqua-guard) drinking water facilities on the campus.
- To bring in the Rain Water Harvesting on the campus. We have collected the rain water from the college roof and it is used for watering the plants.
- To maximize the use of ICT and minimize the use of paper. It will help to go towards 'Paperless
  Office'.
- To reduce the sound pollution in the campus. We have planted trees around the campus.
- To use dust bins in the college campus so as to keep the college campus clean.

Coordinator Internal Quality Assurance Cell (IQAC, Dr. L.D. Balkhande College of Arts and Commerce, Pauni, Dist.- Bhandara

### 2. GREEN CAMPUS CAMPAIGN

### **A.Tree Plantation in College Campus**













### **B.TREE PLANTATION IN ADOPTED VILLAGES**

Tree Plantation in Grampanchayat Lonara & Pauna Khurd













# TREES IN CAMPUS PREMISES

| Sr.      | Tree Name (Marathi) | Tree Name         | Tree Name                   | Quantity |
|----------|---------------------|-------------------|-----------------------------|----------|
| No.      |                     | (English)         | (Biological)                |          |
|          | Fruit Trees         | G . 1 . 1         | Aaua vatiaulata             | 2        |
| <u> </u> | सीताफळ              | Custard Apple     | Annona reticulata           | 2        |
| 2        | लिंबू               | Lemon             | Citrus xlimbn               | 1        |
| 3        | जांब                | Guava Fruit       | Psidium guiajav