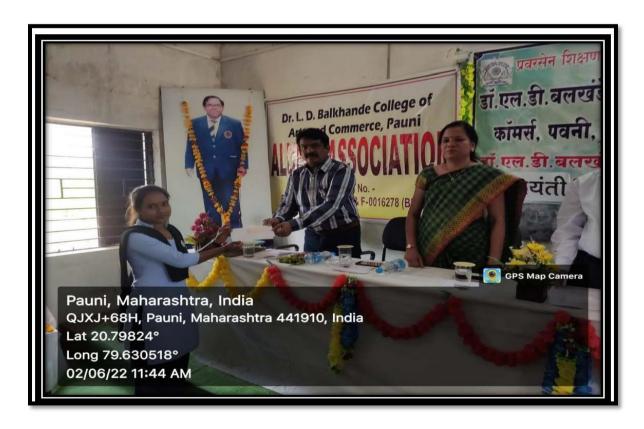

## महाविद्यालयीन गरीब व होतकरू विद्यार्थ्यांना दायित्व निधी

देशोत्रती वृत्तसंकलन...

पवनी 🔳 डॉ.एल.डी. बलखंडे कॉलेज ऑफ आर्ट्स अँड कॉमर्स पवनी येथे दायित्व निधी व माजी विद्यार्थी संघ यांच्या विद्यमाने डॉ.ए ... बलखंडे यांच्या जयंतीा-निमित्त ३२ मुलांना दायित्व निधीचे वितरण करण्यात आले.

या कार्यक्रमाला अध्यक्ष म्हणून महाविद्यालयाचे संस्थापक डॉ. दीपा मिलिंद बलखंडे अध्यक्ष

मिलिंद हे होते. तर प्रमुख च्या प्रतिमेचे पूजन करून क्रमाची मार्गदर्शक म्हणून महाविद्यालयाचे सुरुवात करण्यात आली. प्रवरसेन शिक्षण संस्था नागपूर ह्या प्राचार्य डॉ.संजय नंदागवळी हे. होत्या. तर कार्यक्रमाचे प्रमुख होते. राष्ट्रसंत तुकडोजी महाराज, दायित्व निधीच्या विद्यार्थ्यांना सां-