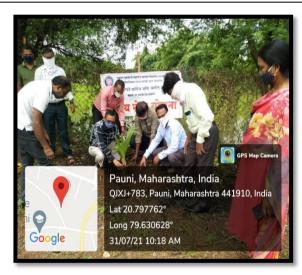

### 2. GREEN CAMPUS CAMPAIGN

### **A.Tree Plantation in College Campus**

#### Tree Plantation

| Year    | Date Place Types Of Trees |                                | ate Place Types Of Trees                                                                                                  |     | No. Of<br>Trees<br>Extant |
|---------|---------------------------|--------------------------------|---------------------------------------------------------------------------------------------------------------------------|-----|---------------------------|
| 2022-23 |                           | College                        | Almond 02, Cashew Nuts01, Sapota 01,<br>Sweet Lemon 01, Jackfruit 01, Various<br>Roses 04, Other -05                      | 16  | 11                        |
|         | 23July<br>2022            | Adopted Village<br>Pauna Khurd | Ashoka-50, Royal Palm-10, Pomegranate-<br>05, Champha-05, Oleander-05, Flowering<br>Plants-16, Other Trees-40             | 130 | 108                       |
| 2020-21 | 21 July<br>2020           | College                        | 08 Fruit Plants, Mango-03, Orange-01, Pomegranate-01, Lemon-01, Almond-01, Flowering Plants-14, Ashoka-05, 29 Other Trees | 59  | 47                        |
| 2019-20 | 1 July<br>2019            | College                        | Casheye-13, Teakwood-07, Flowering<br>Plants-12, Roses-04, Oleander-10, Mango-<br>05                                      | 56  | 41                        |
|         | 1 July<br>2019            | Adopted Village<br>Lonara      | Casheye-12, Teakwood-8, Flowering Plants-11                                                                               | 31  | 19                        |
| 2018-19 | 1 July<br>2018            | College                        | Ashoka-07, Cashiye-05, Mango-02, Palm-<br>04, Roses-04                                                                    | 103 | 93                        |
|         | 6 July<br>2018            | Adopted Village                | Champha-04, Oleander-02, Flowering Plants-04.                                                                             | 10  | 08                        |