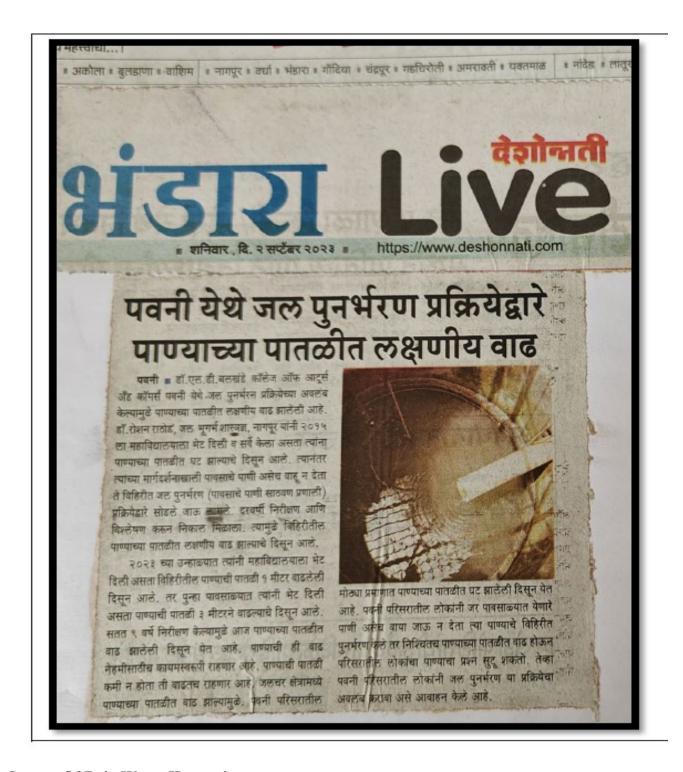

#### **Impact of Soak Pit**

Soak pits play a crucial role in managing and conserving water resources within communities. These simple yet effective structures aid in groundwater recharge by allowing rainwater or wastewater to percolate into the soil, replenishing underground aquifers. By facilitating this natural process, soak pits help in maintaining a balanced water table, which is essential for sustaining agriculture, supporting vegetation, and ensuring a steady supply of clean drinking water.

#### **Impact Of Rain Water Harvesting**

Rain Water Harvesting System is installed in the College. It is used to store water in the tank which is used to water the plants in the campus .It is also used to send the water in the ground.

- 1) It has helped to increase the ground water level around the college.
- 2) It has been favorable for the growth of the plants around the premises of the college.
- 3) When there was no corporation connection of water, the rain water is used for washing and cleaning.
- 4) Increased water level in the premises, helped to maintained greenery.