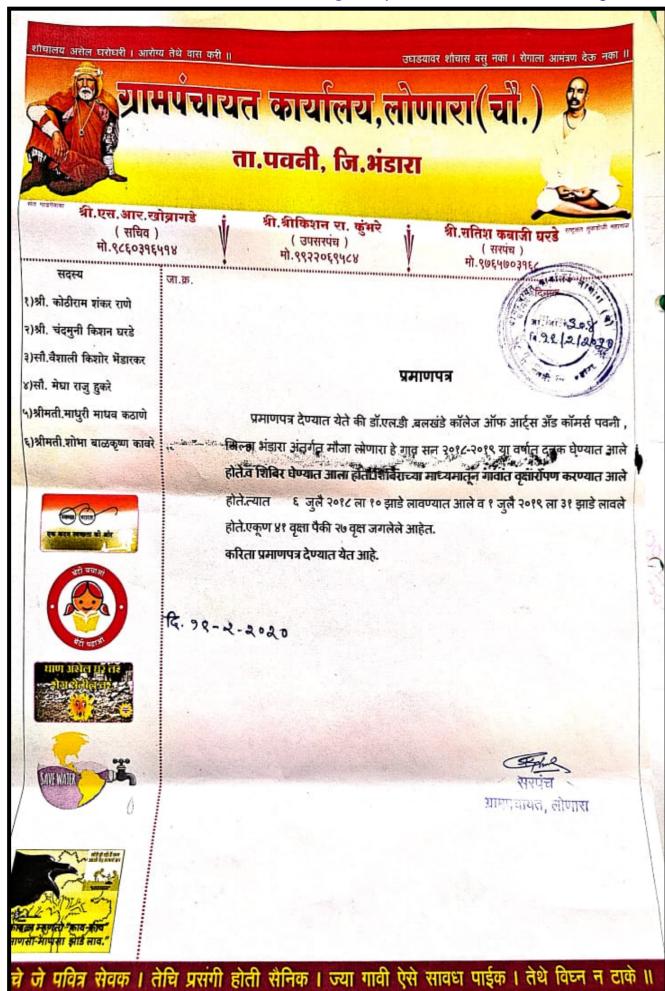

#### !! प्रमाणपत्र !!

प्रमाणपत्र देण्यात येते कि, डॉ. एल. डी. बलखंडे कॉलेज ऑफ आर्ट्स ॲन्ड कॉमर्स पवनी, जिल्हा भंडारा अंतर्गत मौजा पौना खुर्द हे गाव सन २०२१-२०२२ व २०२२-२३ या वर्षात दत्तक घेण्यात आले होते व सन २०२२-२३ ला गावात शिबीर घेण्यात आला होता व शिबिराच्या माध्यमातून गावात वृक्षारोपण करण्यात आले होते त्यात एकूण १३० झाडे लावले होते त्या पैकी १०८ वृक्ष जगलेले आहेत.