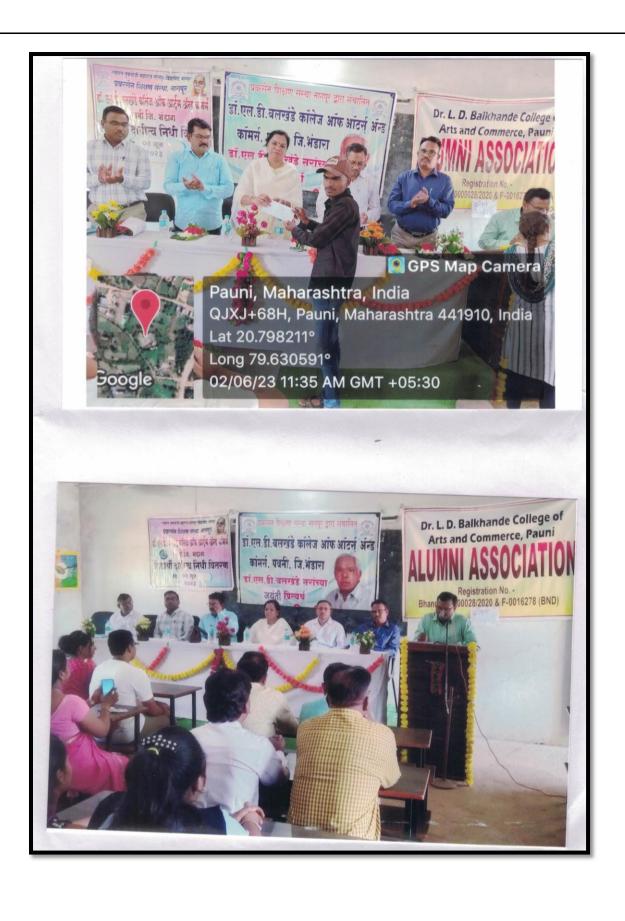

## महाविद्यालयीन गरीब व होतकरू विद्यार्थ्यांना दायित्व निधी

देशोत्रती वृत्तसंकलन...

पवनी 🔳 डॉ.एल.डी. बलखंडे कॉलेज ऑफ आर्ट्स अँड कॉमर्स पवनी येथे दायित्व निधी व माजी विद्यार्थी संघ यांच्या विद्यमाने डॉ.ए ... बलखंडे यांच्या जयंतीा-निमित्त ३२ मुलांना दायित्व निधीचे वितरण करण्यात आले.

या कार्यक्रमाला अध्यक्ष म्हणून महाविद्यालयाचे संस्थापक डॉ. दीपा मिलिंद बलखंडे अध्यक्ष

मिलिंद हे होते. तर प्रमुख च्या प्रतिमेचे पूजन करून क्रमाची मार्गदर्शक म्हणून महाविद्यालयाचे सुरुवात करण्यात आली. प्रवरसेन शिक्षण संस्था नागपूर ह्या प्राचार्य डॉ.संजय नंदागवळी हे. होत्या. तर कार्यक्रमाचे प्रमुख होते. राष्ट्रसंत तुकडोजी महाराज, दायित्व निधीच्या विद्यार्थ्यांना सां-

शिक्षण संस्था नागपूर सचिव डॉ. लक्ष्मण धारोबा बलखंडे या-

कार्यक्रमाचे अध्यक्ष यांनी पाहुणे म्हणून बलखंडे प्रवरसेन डॉक्टर बाबासाहेब आंबेडकर व गतले की फेसबुक, युट्युब,

गुगल यातून मिळणारी माहिती अगदी थोडक्यात असून आपल्याला सखोल ज्ञान घेण्याकरिता महाविद्यालयात येऊनच मिळवले पाहिजे. कारण या ठिकाणी अनुभवी प्राध्यापक यांच्याद्वारे आपल्याला सखोल ज्ञान मिळवता येते असे आपल्या मनोगततून सांगितले. डॉ.संजय नंदागवळी यांनी दायित्व निधी स्कॉलरशिप सभोवताली अन्य म-हाविद्यालयातून दिली जात नाही तर ती आपल्याच महाविद्यालयातून गरीब व होतकरू विद्यार्थ्यांना दिली जाते. या कार्यक्रमाला प्रवरसेन शिक्षण संस्था

नागपूर सचिव मिलिंद बलखंडे यांची उपस्थिती प्रमुख उल्लेखनीय होती. या कार्यक्रमामधून ३ विद्यार्थ्यांना दायित्वनिधी व माज विद्यार्थी संघ यांच्यादारे प्रमुख मान्यवरांच्या हस्ते स्कॉलरशिष वितरण करण्यात कार्यक्रमाचे प्रास्ताविक महाविद्यालयाचे उपप्राचाय प्रा.शिंगाडे यांनी केले कार्यक्रमाचे संचालन डॉ.जगदीश जांगडे यांनी केले तर आभार प्रदर्शन दायित्व निधीचे समन्वयक प्रा.शरद गजिभये यांनी केले. शेवटी राष्ट्रगीताने या कार्यक्रमाची सांगता करण्यात आली.