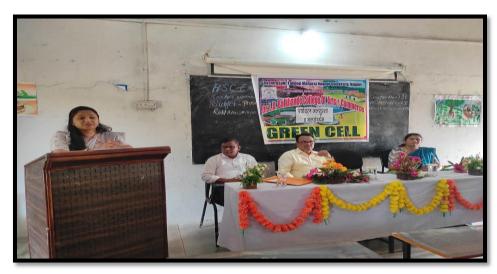

#### C.WOKSHOP / ACTIVITIES REGARDING EVIRONMENTAL AWARENESS

Program on Environmental Balance and Pollution dated  $5^{\mbox{th}}$  October 2023

Miss. Sonali Bawankar Adressing to Students on the topic "Water Literacy" dated 2nd March 2023

Miss. Komal Jadhav, Forest Officer Pauni addressing to Students on the Topic "Disadvantages of Wood Cutting" Dated 27th April 20