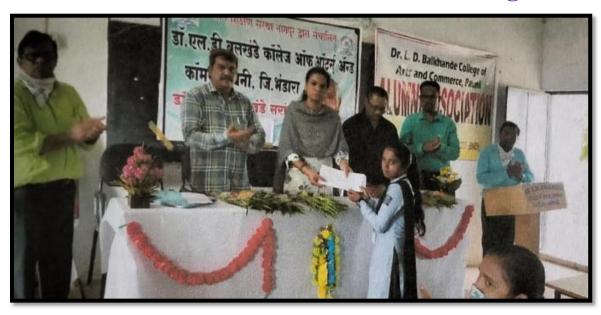

# 3. Photos of CSR Fund Distribution Programs

Cheque distribution to Needy Students through CSR Fund by Hon. Dr. Deepa Milind Balkhande, President Pravarsen Shikshan Sanstha Nagpur

Hon. Dr. Deepa Milind Balkhande, President Pravarsen Shikshan Sanstha Nagpur addressing to Students

Cheque distribution to Needy Students through CSR Fund by Dr. S.M. Nandawagali, Offi. Principle

Cheque distribution to Needy Students through CSR Fund by Hon. Adv. Milind L. Balkhande, Secretary Pravarsen Shikshan Sanstha Nagpur