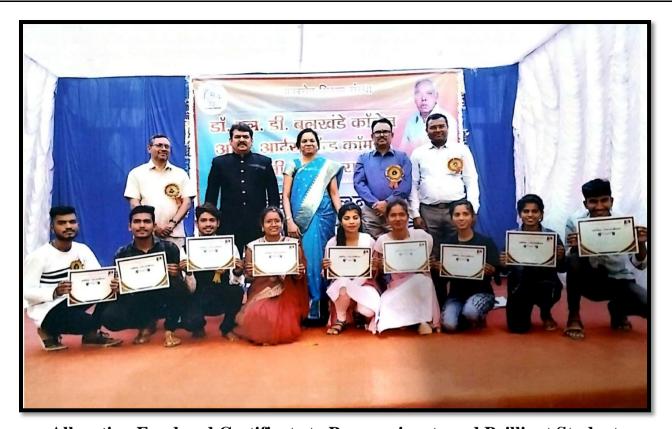

Cheque distribution to Needy Students through CSR Fund by Mr. Sharad Gajbhiye, Coordinator CSR Fund

**CSR Fund Desrving students** 

**Students accepting Cheques and Certificates** 

**Students accepting Cheques and Certificates** 

Allocating Fund and Certificate to Poor aspirants and Brilliant Students